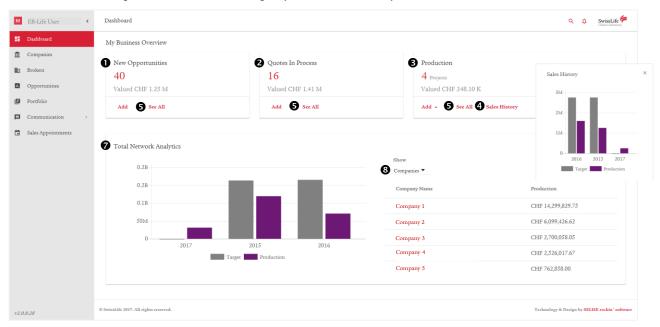

## **Personal Sales Overview**

The 3 boxes in the top half of the Dashboard give you an overview of your current sales activities:

- <New Opportunities> indicates the overall number of opportunities for which no quote is issued yet.
- <Quotes In Process> shows the overall number of open quotes and the related potential new business volume.
- <Production> shows the total number of new contracts concluded in the current year.
- Olick on Sales History to see the respective target achievement.
- Click on <See All> to easily access the full list of opportunities, quotes or concluded contracts.

## Activities in Swiss Life Network

- The section <Total Network Analytics> shows the overall production of all Network Partners within Swiss Life Network since the last two years.
- The drop-down-menu on the right allows selecting the best performers of the year from Multinational Companies, Network Partners and Brokers. Click on the respective names to view more details and relevant information.