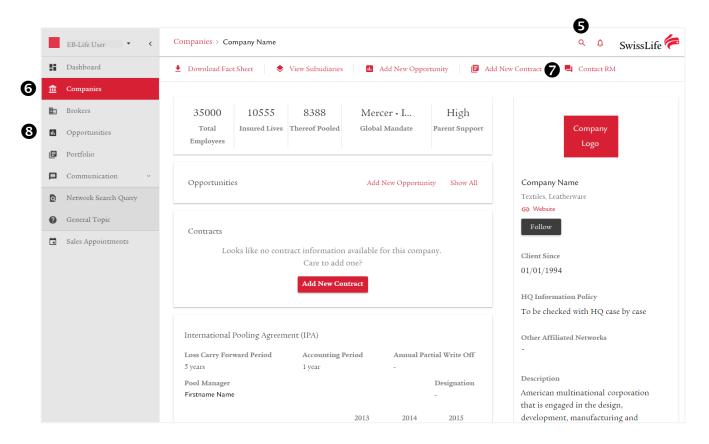

## **5** Search functionalities

The Companies section gives you access to powerful search functionalities. You can search for any multinational corporation and easily consult its company profile while getting first a preview of the related ongoing activities. You can also search for local subsidiaries and instantly find the related headquarters through direct link to the company profile.

### 6 Companies profiles

With *EB-Life*, directly access to company profiles of over 4000 multinational corporation. All relevant information for each multinational corporation is available at a glance, such as information about pooling agreements, local contracts and ongoing opportunities. Further information about the worldwide spread of its subsidiaries and any existence of local contracts within Swiss Life Network is also available.

Factsheets compiling all relevant information for a specific multinational corporation can also be downloaded for further use and reference.

On each company profile, you can directly contact the dedicated relationship manager at Swiss Life Network. Just click on <Contact RM>, write your message and if applicable add an attachment. Your messages are stored in *EB-Life*, which allows you to always easily access them later for further reference or follow-up.

While checking out the company profiles of multinational corporations, inform Swiss Life Network about your new opportunities in order Swiss Life can support you in concluding the business successfully. On each company profile of a multinational corporation you therefore find a <Add new opportunity> button.