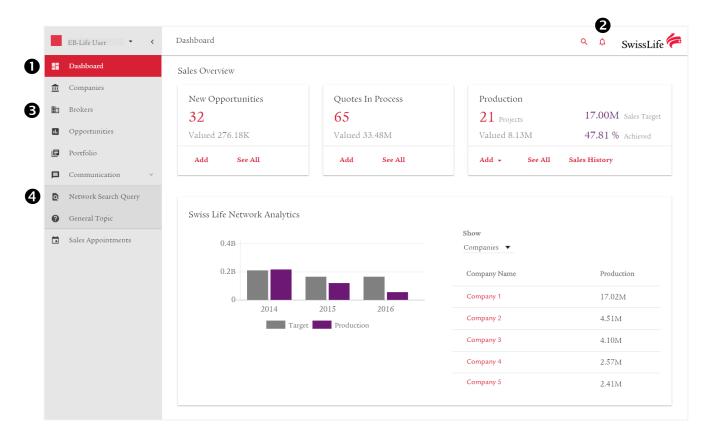

### Dashboard

Benefit from an easy access to information from the Dashboard which gives you an overview about your ongoing opportunities, quotes and won contracts. You do not only have access to your own ongoing cases, but you can also view information and activities within the entire Swiss Life Network community.

In the <Swiss Life Network Analytics> section, you can see rankings in terms of production of the Network Partners, for multinational clients and brokers.