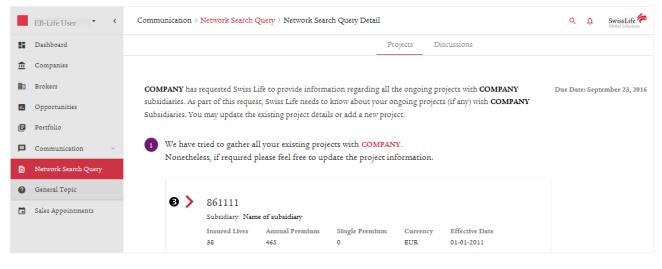

#### Open the list of Network search queries

- Click on <Communication> and select <Network Search Query> to display the list of all queries.
- Click on the specific Multinational Company you would like to update.

## Change/update contracts information already registered

• Click on the arrow next to contract number to open the form.

- Update the respective fields and tick-boxes according to your latest information.
- Fill in the <Remarks> field if you don't find the correct contract holder listed as subsidiary, if the contract number has changed or if you have any other relevant information such as in case a contract has been cancelled and is no longer in force.