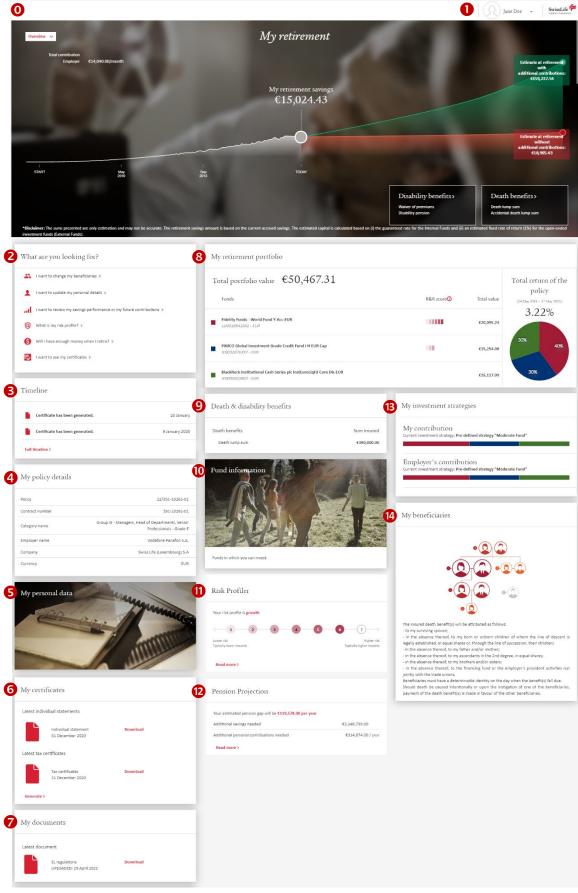

# **Member portal**

- Quick overview of your policy(ies) including current situation of your retirement savings, estimated values at retirement as well as your risk benefits in a nutshell
- Change your role, your settings, your personal data or consult the Help Center here
- 2 Most frequently used options
- 3 List of operations on your policy(ies)
- Policy(ies) information at a glance
- S Quick access to your personal data
- 6 Latest generated individuel statements and tax certificates
  - · They also can be generated here
- Latest documents uploaded by your employer
- Overview of your current retirement portfolio including details about funds in which the accumulated savings have been invested and their distribution by contribution type
  - · Switch operation can be performed here (if applicable)
- 9 Overview of your risk benefits at a glance
- List of funds available for investment on your policy(ies)
- Answer 10 questions about your ability and willingness to bare financial risks to find out your risk profile: conservative, balanced, growth or aggressive
- @ Find out what you will get on your pension based on your current savings and contributions
- Summary of how your retirement savings and future contributions are invested by contribution type
  - · Investment strategies can be changed here (if applicable)
- Beneficiary clause of your policy(ies) (standard clause or list of beneficiaries)
  - · The clause can be changed here