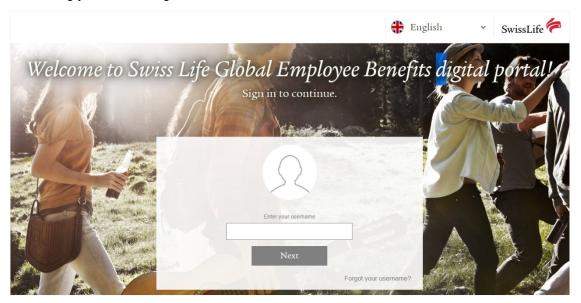

#### First login to Swiss Life Preferred Plus

Connect to <a href="https://preferredplus.swisslife.com">https://preferredplus.swisslife.com</a> (Firefox or Google Chrome recommended – minimum screen resolution is 1280x720 for an optimal browsing experience) and follow the below secure procedure using your current login details:

- Fill in your username
- 2 Enter the email address associated with your account
  - ① You will receive an email with a link to continue the login procedure only if the username and the given email address match
- 6 Check your mailbox and click on the link provided to continue the login procedure
- Set your password
  - ① Password requirements: minimum 10 characters
    - minimum 2 digits
    - minimum 1 special character
    - minimum 2 letters (at least one uppercase and one lowercase)
- **5** You will be redirected to the authentication platform
  - □ Install an authentication app on your mobile phone (such as Microsoft Authenticator, Authenticator or 2FA Authenticator)
  - Scan the QR code on the screen using your mobile phone to link your Swiss Life Preferred Plus account to the authentication app
  - Input the 6-digit code that the authentication app generates on the authentication platform to log in to Swiss Life Preferred Plus
- 6 Accept the General Conditions of accessibility and use

#### From next connection onward

Follow the secure 3-step procedure:

- Enter your username
- 2 Enter your password
- Launch the authentication app on your mobile phone and input the 6-digit code generated in the authentication platform