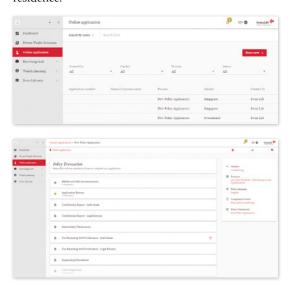

## **✓** Online application forms

Why spend time filling out and posting paper application forms when you can do it all online? Your clients can even sign them electronically. So you will have more time to take care of your other tasks.

To start the online application, click Start new. This takes you to the market section. To access the right form for your client, choose their country of residence.

Then, let our fully automated system guide you through the entire process.