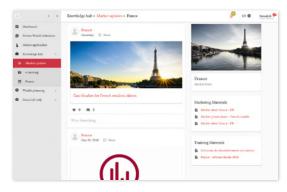

## ★ Knowledge hub: a wealth of expertise

All the facts you need are now at your fingertips – with the latest news and insights from the Knowledge hub.

### Market updates

Keep up with the latest market information, illustrated case studies to discuss with your clients, and news on major wealth management topics.

You can also find the market information that matters to you and your clients. Want to store it on your device? Export everything using the Download button, which you'll see throughout ePrivateWealth.