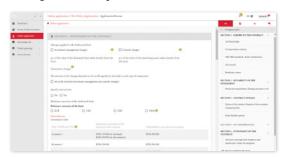

#### Online applications

ePrivateWealth allows you to fill in application forms online. The new digital forms simplify the process providing useful guidance for the filling in and including collaborative functions to ask questions.

### **✓** Online collaboration

Stuck on part of an application form? Not sure whether a solution is right for your client? Want to discuss the options? Whatever your question, with Collaborate, you are just a click away from chatting with our expert team. ePrivateWealth will also store everything for you, making it easy to find what you need and restart conversations.