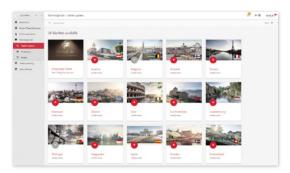

#### Up-to-date market information

ePrivateWealth is structured by market allowing you to search for information, news or product documentation by market of interest.

### Market updates

Keep up with the latest market information, illustrated case studies to discuss with your clients, and news on major wealth management topics.

You can also find the market information that matters to you and your clients. Want to store it on your device? Export everything using the Download button, which you'll see throughout ePrivateWealth.