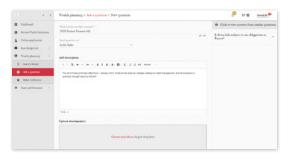

## **✓** Online application forms

Why spend time filling out and posting paper application forms when you can do it all online? Your clients can even sign them electronically. So you will have more time to take care of your other tasks.

To start the online application, click Start new. This takes you to the market section. To access the right form for your client, choose their country of residence.

Then, let our fully automated system guide you through the entire process.