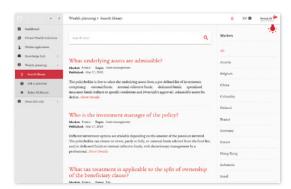

#### Wealth Planning

It is important to stay on top of the finer details of your clients' wealth. The Wealth planning section brings you questions and answers on topics such as life insurance solutions and the latest regulations. A search function takes you straight to the answers you are looking for. So you can easily access the facts, analysis and opinions you need to take good care of your clients' wealth planning.

#### Q&A

The Q&As are structured by market and provide a wealth of insight into legal and regulatory aspects linked to our life insurance solutions.

#### Search the Wealth Planning section

A very useful Search function allows you to look for information in the extensive library of expertise. In case you do not find the right answer, Ask a question allows you to submit your query straight to our experts who will revert to you with a personalised reply.