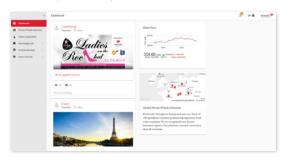

## **⊀** Your personal dashboard

In ePrivateWealth you have your personal login allowing you to compose your dashboard according to your preferences. Selected news and updates will welcome you at every visit.

## ★ Knowledge hub: a wealth of expertise

All the facts you need are now at your fingertips – with the latest news and insights from the Knowledge hub.

### Market updates

Keep up with the latest market information, illustrated case studies to discuss with your clients, and news on major wealth management topics.

You can also find the market information that matters to you and your clients. Want to store it on your device? Export everything using the Download button, which you'll see throughout ePrivateWealth.